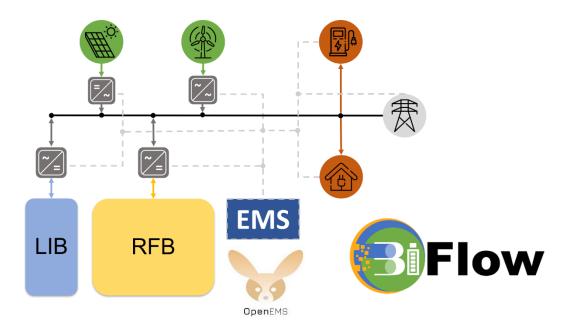

## Tasks

- Support development activities of energy management system for the project <u>BiFlow</u> : a real life multi-energy micro grid
- Programming
  - Energy Storage Controllers,
  - Machine Learning Optimization Algorithms
  - Forecasting algorithms
- Documentation of development done.